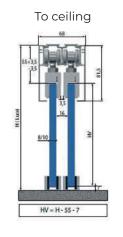

#### MODEL M1F

System consisting of 1 sliding panel and 1 movable panel.

To wall

4