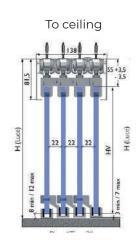

### MODEL M4

System consisting of 4 sliding panels.

#### MODEL M4F

System consisting of 4 sliding paneles and 1 movable panel.