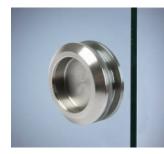

### RING HANDLE - STANDARD OPENING DEVICE

<sup>60</sup> mm diameter Round opening device.

Finish: Glossy Chrome and Matt Black