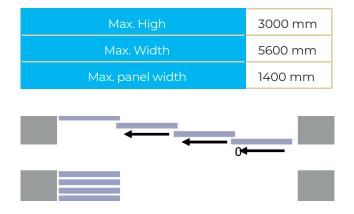

### MODEL M4

System consisting of 4 sliding panels.

#### MODEL M4F

System consisting of 4 sliding paneles and 1 movable panel.