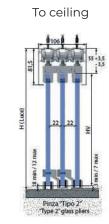

### SOFT STOP KIT

Hydraulic damping system that allows panels closing and opening in a controlled manner to prevent these and the systems from being damaged.

|                                         | MAX/MIN GLASS MEASURES |                  |                  |       |        |
|-----------------------------------------|------------------------|------------------|------------------|-------|--------|
|                                         | Туре                   | Simple Soft Stop | Double Soft Stop | Mín.  | Máx.   |
| 35                                      | STD                    | Not available    | Not available    | 500mm | 1500mm |
| Pinza "Tipo 2"<br>"Type 2" glass pliers | STD                    | 1 Ud.            | Not available    | 560mm | 1500mm |
|                                         | STD                    | Not available    | 1 Ud.            | 790mm | 1100mm |

### HOLDING PLIERS

High strength pliers and jaws specially designed to support glass panels of large size and weight.

| COLOURS IN STOCK - ANODISED  |  |  |
|------------------------------|--|--|
| SILVER<br>ANODISED<br>GR/PUL |  |  |
| ANODISED<br>INOX             |  |  |