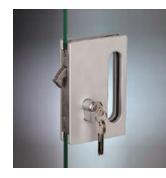

## S-6 LOCK

Locking device with either 2 keyholes on both sides, or outside key outside and inside knob.

Finishes: Polished or matt chrome, matt black or imitation INOX.