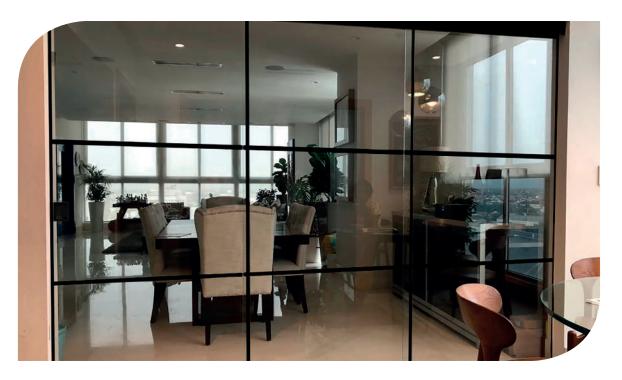

## SLIDING GLASS PANELS

Seeglass-lux is a sliding glass panel system designed to separate interior spaces. This solution, specially created to optimise the passage of natural light and energy efficiency. It is ideal both for homes and for offices, restaurants, hotels, etc..

Thanks to the lateral sliding movement of the glass panels, special configurations are generated that allow the movable partitions to be hidden inside walls or in specific architectural sections (recesses, walkways, etc.)