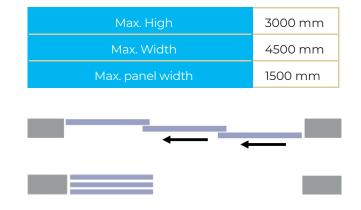

### MULTIPLE CONFIGURATIONS

Due to the large number of possible configurations, central connections can be created to link several systems.

Especially recommended to cover large widths or to achieve commercial style doors.

It is a simple frame connection, which allows several sections to be joined together to make the most of large spaces.