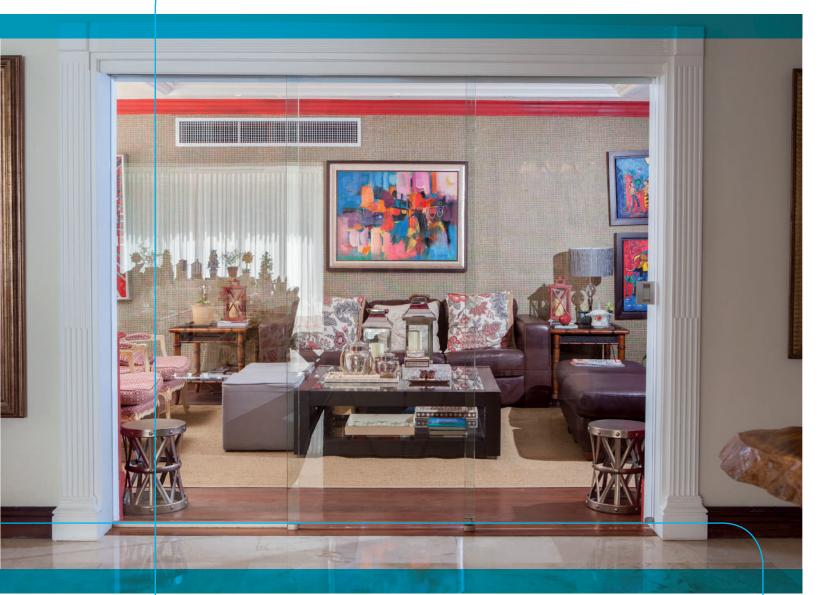

## SLIDING GLASS PANELS

Seeglass-lux is a sliding glass panel system designed to separate interior spaces. This solution, specially created to optimise the passage of natural light and energy efficiency. It is ideal both for homes and for offices, restaurants, hotels, etc..

Thanks to the lateral sliding movement of the glass panels, special configurations are generated that allow the movable partitions to be hidden inside walls or in specific architectural sections (recesses, walkways, etc.)