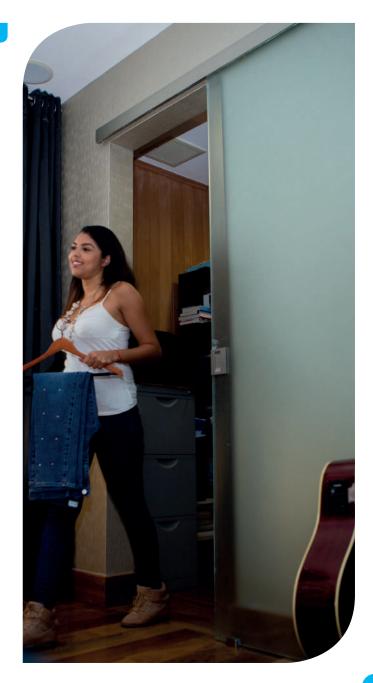

# MOBILE PANEL HANDLE

It allows to ergonomically move the panel without touching the glass. Includes a handle inside.

Finishes: matt aluminium, gloss chrome and satin aluminium.