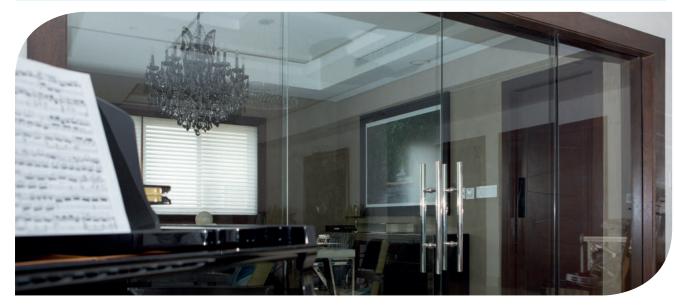

## SLIDING GLASS PANELS

Seeglass-lux is a sliding glass panel system designed to separate interior spaces. This solution, specially created to optimise the passage of natural light and energy efficiency. It is ideal both for homes and for offices, restaurants, hotels, etc..

Thanks to the lateral sliding movement of the glass panels, special configurations are generated that allow the movable partitions to be hidden inside walls or in specific architectural sections (recesses, walkways, etc.)