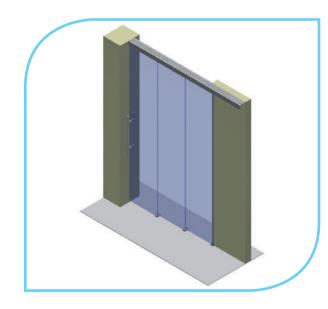

## SLIDING GLASS PANELS

Seeglass-lux is a sliding glass panel system designed to separate interior spaces. This solution, specially created to optimise the passage of natural light and energy efficiency. It is ideal both for homes and for offices, restaurants, hotels, etc..

Thanks to the lateral sliding movement of the glass panels, special configurations are generated that allow the movable partitions to be hidden inside walls or in specific architectural sections (recesses, walkways, etc.)