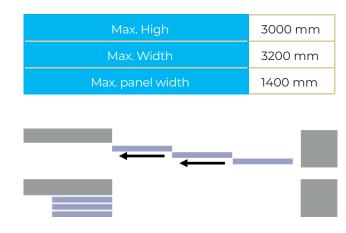

### MULTIPLE CONFIGURATIONS

Due to the large number of possible configurations, central connections can be created to link several systems.

Especially recommended to cover large widths or to achieve commercial style doors.

It is a simple frame connection, which allows several sections to be joined together to make the most of large spaces.