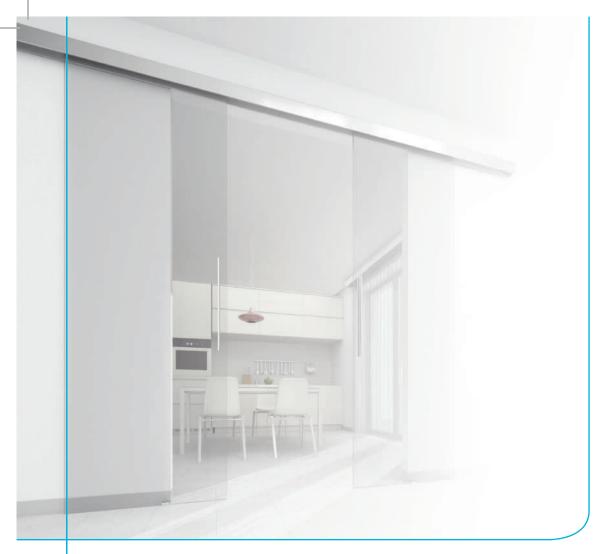

## SLIDING GLASS PANELS

Seeglass-lux is a sliding glass panel system designed to separate interior spaces. This solution, specially created to optimise the passage of natural light and energy efficiency. It is ideal both for homes and for offices, restaurants, hotels, etc..

Thanks to the lateral sliding movement of the glass panels, special configurations are generated that allow the movable partitions to be hidden inside walls or in specific architectural sections (recesses, walkways, etc.)