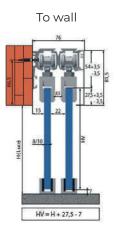

#### MODEL M1F

System consisting of 1 sliding panel and 1 movable panel.

To wall

4