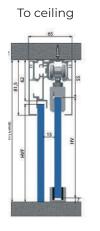

### LOWER GUIDES

Lower aluminum guides System placed on glass panels lower edges, which guarantees lateral movement.

### HOLDING PLIERS

High strength pliers and jaws specially designed to support glass panels of large size and weight.

| COLOURS IN STOCK - ANODISED  |  |  |
|------------------------------|--|--|
| SILVER<br>ANODISED<br>GR/PUL |  |  |
| ANODISED<br>INOX             |  |  |