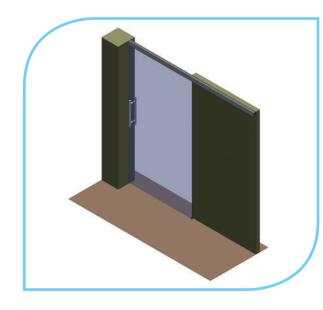

### MODEL M1

System consisting of 1 sliding panel, perfect for separating small spaces and different ambiences.