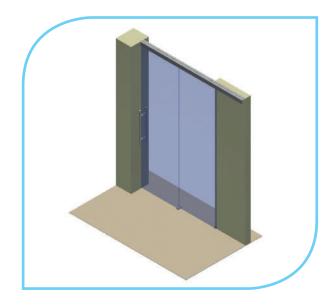

## SLIDING GLASS PANELS

Seeglass-lux is a sliding glass panel system designed to separate interior spaces. This solution, specially created to optimise the passage of natural light and energy efficiency. It is ideal both for homes and for offices, restaurants, hotels, etc..

Thanks to the lateral sliding movement of the glass panels, special configurations are generated that allow the movable partitions to be hidden inside walls or in specific architectural sections (recesses, walkways, etc.)