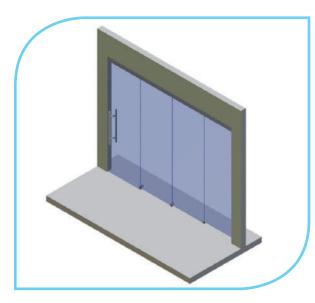

### MODEL M1

System consisting of 1 sliding panel, perfect for separating small spaces and different ambiences.

#### MODEL M1F

System consisting of 1 sliding panel and 1 movable panel.

To wall

4