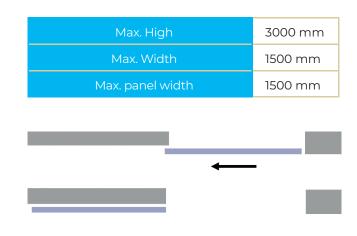

### MULTIPLE CONFIGURATIONS

Due to the large number of possible configurations, central connections can be created to link several systems.

Especially recommended to cover large widths or to achieve commercial style doors.

It is a simple frame connection, which allows several sections to be joined together to make the most of large spaces.