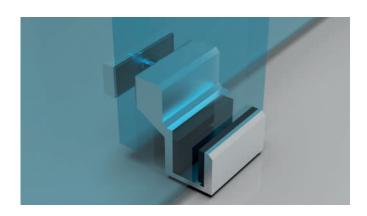

### LOWER GUIDES

Lower aluminum guides System placed on glass panels lower edges, which guarantees lateral movement.

### HOLDING PLIERS

High strength pliers and jaws specially designed to support glass panels of large size and weight.

| COLOURS IN STOCK - ANODISED  |  |  |
|------------------------------|--|--|
| SILVER<br>ANODISED<br>GR/PUL |  |  |
| ANODISED<br>INOX             |  |  |