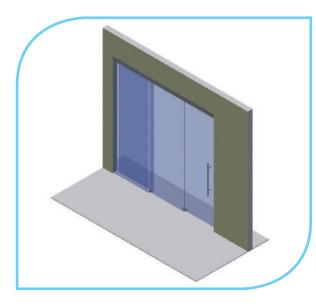

## SLIDING GLASS PANELS

Seeglass-lux is a sliding glass panel system designed to separate interior spaces. This solution, specially created to optimise the passage of natural light and energy efficiency. It is ideal both for homes and for offices, restaurants, hotels, etc..

Thanks to the lateral sliding movement of the glass panels, special configurations are generated that allow the movable partitions to be hidden inside walls or in specific architectural sections (recesses, walkways, etc.)