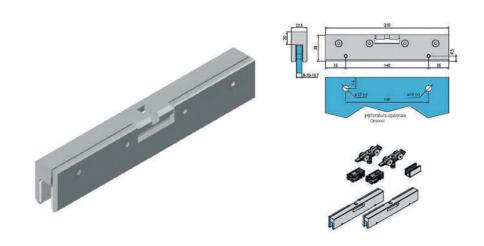

### LOWER GUIDES

Lower aluminum guides System placed on glass panels lower edges, which guarantees lateral movement.

### HOLDING PLIERS

High strength pliers and jaws specially designed to support glass panels of large size and weight.

| COLOURS IN STOCK - ANODISED  |  |  |
|------------------------------|--|--|
| SILVER<br>ANODISED<br>GR/PUL |  |  |
| ANODISED<br>INOX             |  |  |