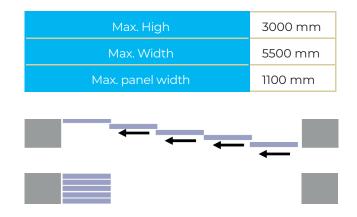

### MULTIPLE CONFIGURATIONS

Due to the large number of possible configurations, central connections can be created to link several systems.

Especially recommended to cover large widths or to achieve commercial style doors.

It is a simple frame connection, which allows several sections to be joined together to make the most of large spaces.