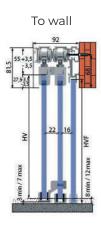

#### MODEL M1F

System consisting of 1 sliding panel and 1 movable panel.

To wall

4