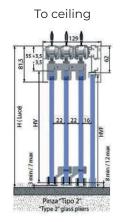

### SOFT STOP KIT

Hydraulic damping system that allows panels closing and opening in a controlled manner to prevent these and the systems from being damaged.

|                                         | MAX/MIN GLASS MEASURES |                  |                  |       |        |
|-----------------------------------------|------------------------|------------------|------------------|-------|--------|
|                                         | Туре                   | Simple Soft Stop | Double Soft Stop | Mín.  | Máx.   |
| 35                                      | STD                    | Not available    | Not available    | 500mm | 1500mm |
| Pinza "Tipo 2"<br>"Type 2" glass pliers | STD                    | 1 Ud.            | Not available    | 560mm | 1500mm |
|                                         | STD                    | Not available    | 1 Ud.            | 790mm | 1100mm |