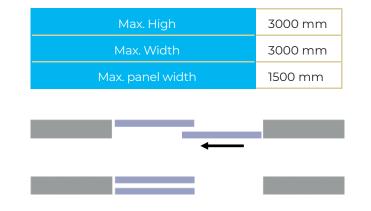

### MULTIPLE CONFIGURATIONS

Due to the large number of possible configurations, central connections can be created to link several systems.

Especially recommended to cover large widths or to achieve commercial style doors.

It is a simple frame connection, which allows several sections to be joined together to make the most of large spaces.