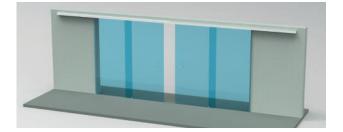

## SLIDING GLASS PANELS

Seeglass-lux is a sliding glass panel system designed to separate interior spaces. This solution, specially created to optimise the passage of natural light and energy efficiency. It is ideal both for homes and for offices, restaurants, hotels, etc..

Thanks to the lateral sliding movement of the glass panels, special configurations are generated that allow the movable partitions to be hidden inside walls or in specific architectural sections (recesses, walkways, etc.)