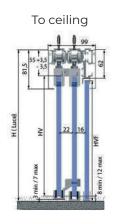

#### MODEL M1F

System consisting of 1 sliding panel and 1 movable panel.

To wall

4