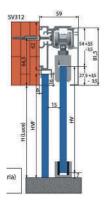

### LOWER GUIDES

Lower aluminum guides System placed on glass panels lower edges, which guarantees lateral movement.

### HOLDING PLIERS

High strength pliers and jaws specially designed to support glass panels of large size and weight.

| COLOURS IN STOCK - ANODISED  |  |  |
|------------------------------|--|--|
| SILVER<br>ANODISED<br>GR/PUL |  |  |
| ANODISED<br>INOX             |  |  |