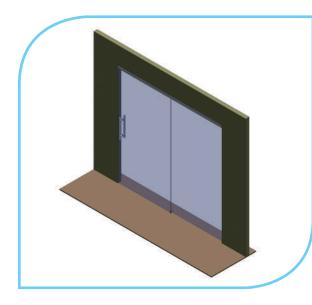

## SLIDING GLASS PANELS

Seeglass-lux is a sliding glass panel system designed to separate interior spaces. This solution, specially created to optimise the passage of natural light and energy efficiency. It is ideal both for homes and for offices, restaurants, hotels, etc..

Thanks to the lateral sliding movement of the glass panels, special configurations are generated that allow the movable partitions to be hidden inside walls or in specific architectural sections (recesses, walkways, etc.)