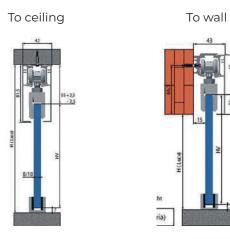

### LOWER GUIDES

Lower aluminum guides System placed on glass panels lower edges, which guarantees lateral movement.