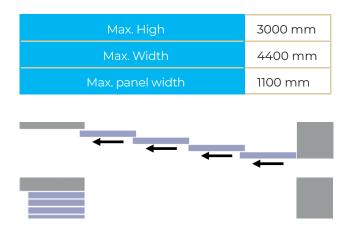

### MODEL M3

System consisting of 3 sliding panels.

### MODEL M3F

System consisting of 3 sliding paneles and 1 movable panel.