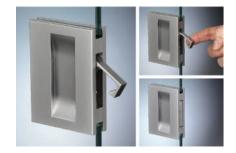

# MOBILE PANEL HANDLE

It allows to ergonomically move the panel without touching the glass. Includes a handle inside.

Finishes: matt aluminium, gloss chrome and satin aluminium.