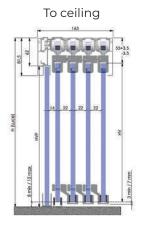

### MODEL M4

System consisting of 4 sliding panels.

#### MODEL M4F

System consisting of 4 sliding paneles and 1 movable panel.