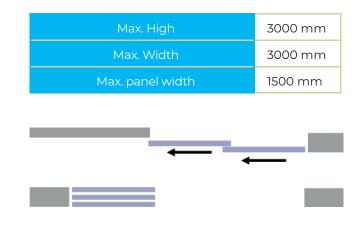

### MULTIPLE CONFIGURATIONS

Due to the large number of possible configurations, central connections can be created to link several systems.

Especially recommended to cover large widths or to achieve commercial style doors.

It is a simple frame connection, which allows several sections to be joined together to make the most of large spaces.